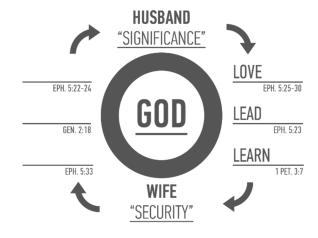

#### 1. STUDY THE WORD

| •  | STODE THE WORD                                                                                                                                                                                                                                                                                                 |  |  |  |
|----|----------------------------------------------------------------------------------------------------------------------------------------------------------------------------------------------------------------------------------------------------------------------------------------------------------------|--|--|--|
|    | Review the marriage wheel and scriptures associated with each part. How does it help you better understand the biblical roles in marriage?                                                                                                                                                                     |  |  |  |
|    |                                                                                                                                                                                                                                                                                                                |  |  |  |
| 2. | ASSESS YOUR LIFE                                                                                                                                                                                                                                                                                               |  |  |  |
|    | What happens when someone puts the full weight of their need for security or significance on their spouse to fulfill? Couples: How does this impact your heart towards your spouse and their heart towards you in marriage? All - What specific ways can you seek God first for your security or significance? |  |  |  |
|    |                                                                                                                                                                                                                                                                                                                |  |  |  |
|    |                                                                                                                                                                                                                                                                                                                |  |  |  |
|    | Why is our culture so resistant to submission? What principles about submission in                                                                                                                                                                                                                             |  |  |  |
|    | God's Word help you see it differently than our culture? Wives — What area do you struggle to willfully and joyfully submit to your husband and why? Husbands — How                                                                                                                                            |  |  |  |